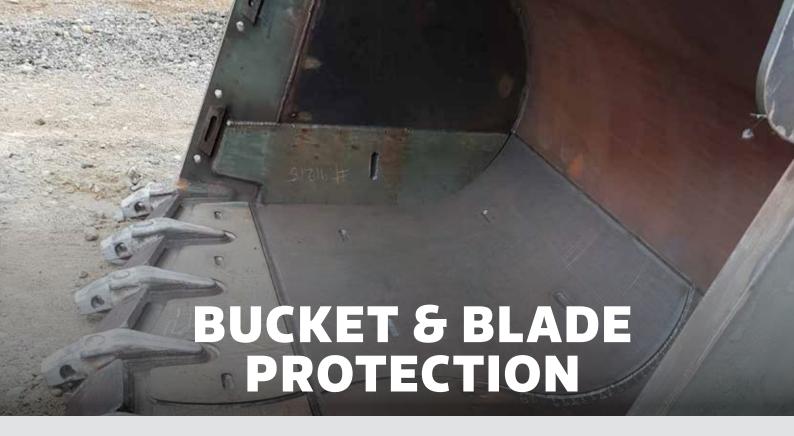

# STEEL PLATE APPLICATIONS

G350, G450, G500, and G780 grades, available in a range of thicknesses

**CUSTOM LINING PLATES** 

**TROMMEL PARTS** 

**BOLT ON LINING PLATES** 

**CRUSHER PARTS** 

A.R.M HARDFACING

### **LINERS**

**DOZER BLADES** 

**EXCAVATOR BUCKETS** 

**CONE CRUSHERS** 

**JAW CRUSHERS** 

**HAUL TRUCK TRAYS** 

**LOADER BUCKETS** 

**HAMMER MILLS** 