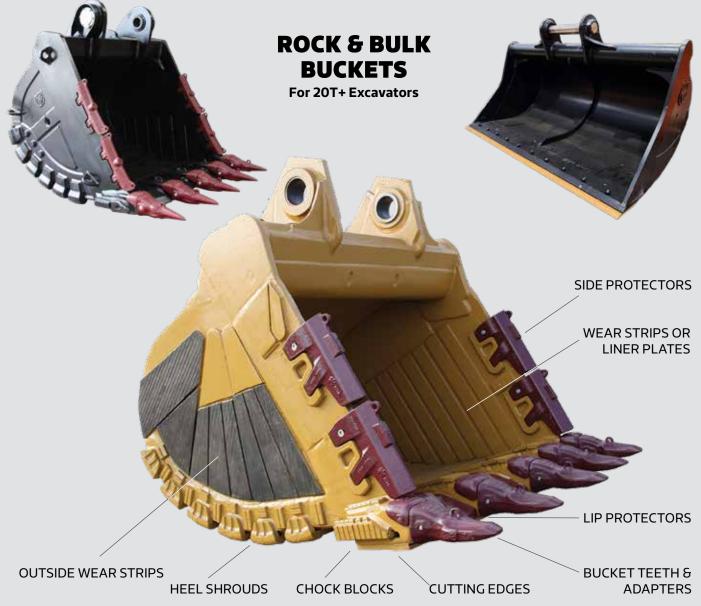

### **Final Drives**

OEM quality final drives are available for a wide range of excavators and tracked equipment from 1-30 tonne.

**WEAR STRIPS** 

**HEEL SHROUDS** 

**CHOCK BLOCK WEAR STRIPS** 

MTG PROMET LIP PROTECTORS

MTG PROMET SIDE PROTECTORS

**WELD-ON LIP PROTECTORS** 