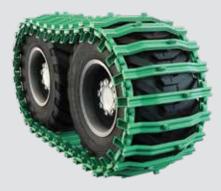

### Plow Bolts, Nuts & Washers

From 1/2" up to 13/8" size, our hardened plow bolts & nuts will keep your edges secure in all conditions.

Get a grip and pull more wood with a set of Veriga tyre tracks on your Skidders & Forwarders!

These Veriga tyre tracks will improve the productivity & performance of your machines in the most extreme working conditions.

Single Wheel Tyre Tracks

**Bogie Wheel Tyre Tracks** 

# FORESTRY TYRE TRACKS