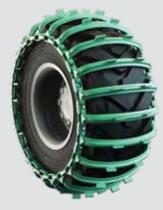

### Plow Bolts, Nuts & Washers

From 1/2" up to 13/8" size, our hardened plow bolts & nuts will keep your edges secure in all conditions.

Get a grip and pull more wood with a set of Veriga tyre tracks on your Skidders & Forwarders!

These Veriga tyre tracks will improve the productivity & performance of your machines in the most extreme working conditions.

Single Wheel Tyre Tracks

**Bogie Wheel Tyre Tracks** 

# FORESTRY TYRE TRACKS