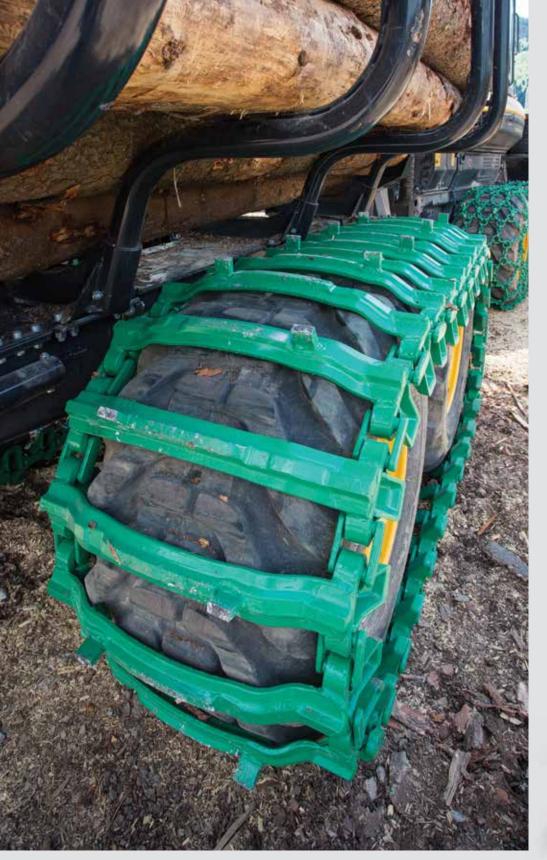

### Plow Bolts, Nuts & Washers

From 1/2" up to 13/8" size, our hardened plow bolts & nuts will keep your edges secure in all conditions.

Get a grip and pull more wood with a set of Veriga tyre tracks on your Skidders & Forwarders!

These Veriga tyre tracks will improve the productivity & performance of your machines in the most extreme working conditions.

Single Wheel Tyre Tracks

**Bogie Wheel Tyre Tracks** 

# FORESTRY TYRE TRACKS