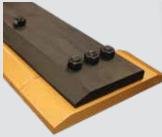

### **Bolt-on Rubber Pads**

Designed to be mounted onto existing steel track shoes, effectively reducing surface damage and vibrations.