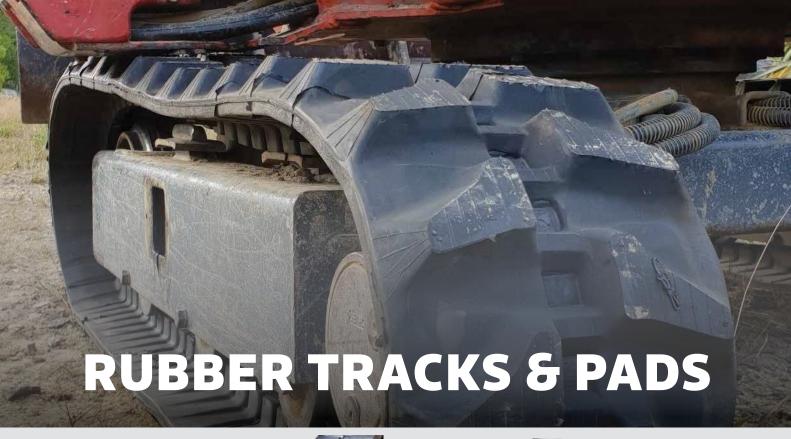

### **Excavator Rubber Tracks**

Our TUFFtrac range is engineered for durability and optimised performance across a vast range of thousands of excavator models.

### **TUFFpad Rubber Pads**

Made in Malaysia and complete with an industry leading 24-Month warranty, these unique pads are best suited for harsh conditions like rail work, where exceptional endurance and reliability is required.

### **CTL Rubber Tracks**

Delivering unmatched traction and durability, our TUFFtrac range is optimised for NZ conditions with endless steel cabling and maximum traction.

### **Bolt-on Rubber Pads**

Designed to be mounted onto existing steel track shoes, effectively reducing surface damage and vibrations.

#### **MTL Rubber Tracks**

Designed for optimal performance on multi-terrain loaders, TUFFtrac MTL tracks provide reliability even in the most demanding environents.

### Clip-on Rubber Pads

Suited to larger excavators and perfect for quick installation, Clip-on pads can fit to almost any steel shoe design up to 700mm wide and do not require pre-drilled bolt holes.

#### **Camso Rubber Tracks**

The OEM solution for both excavators and CTLs, Camso rubber tracks are crafted for ultimate reliability in the hardest conditions.

### **Chain-on Rubber Pads**

Chain-on Rubber Pads bolt directly to the chain of an excavator. Complete with an industry-leading 24-month warranty, these pads are generally used in extreme wear situations to maximise uptime.