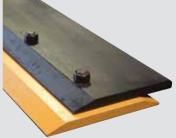

### **Bolt-on Rubber Pads**

Designed to be mounted onto existing steel track shoes, effectively reducing surface damage and vibrations.