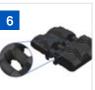

### Optimized sprocket holes

 Reduces peak load on track and undercarriage parts; allows for sand and debris to pass through with ease

<sup>\*</sup>Check with your dealer for best choice for your application