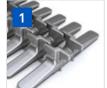

# Enhanced high-tensile, rubber-sealed steel cables

- Cable corrosion protection
- Strengthens carcass