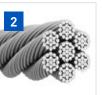

# Enhanced high-tensile, rubber-sealed steel cables

- Cable corrosion protection
- Strengthens carcass