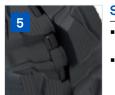

# Curbshield technology with reinforced carcass edge

- Fortifies carcass protection
- Impedes catastrophic edge cuts
- Reduces internal components wear exposure