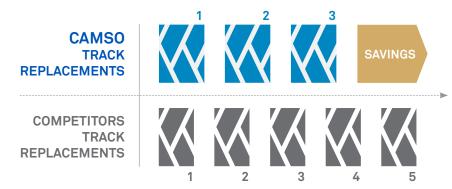

# **CAMSO Construction tracks offer** lowest operating cost solution

### **DURABILITY**

CAMSO reduces the total cost of tracks over the machine lifetime with high quality rubber compounds.

### RELIABILITY

CAMSO technology solves problems like detracking and cable breakage to increase uptime over the machine lifetime.

### **EXCEPTIONAL PERFORMANCE**

CAMSO keeps you productive on the job-site with the right products for your application and surface type.

TOTAL

2 MTL PATTERNS

THE CAMSO DIFFERENCE

CAMSO tracks reduce the overall cost of ownership for the lifetime of a machine.