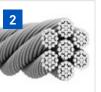

# Enhanced high-tensile, rubber-sealed steel cables

- Cable corrosion protection
- Strengthens carcass

### Endless high-tensile, rubber-sealed steel cables

- Eliminates joint failures
- Improves cable breakage resistance
- Maximizes and strengthens carcass durability