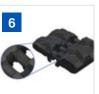

### Optimized sprocket holes

 Reduces peak load on track and undercarriage parts; allows for sand and debris to pass through with ease

<sup>\*</sup>Check with your dealer for best choice for your application