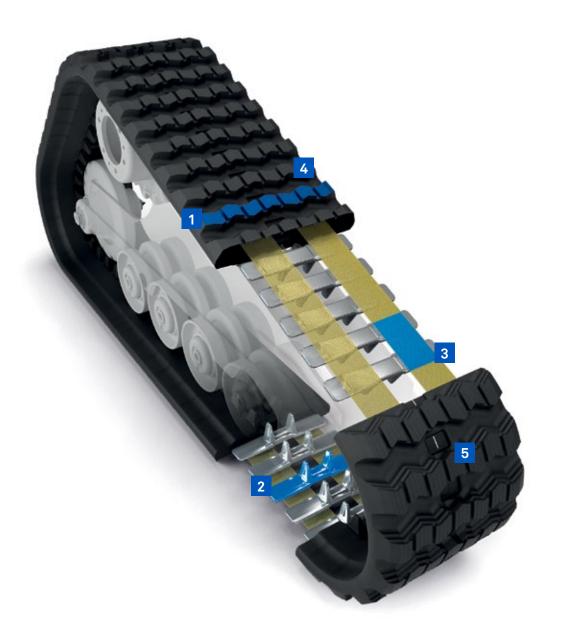

### ENGINEERED TREAD PATTERNS

# Patented 3S internal metal core

- Prevents detracking
- Minimizes vibrations
- Improves ride quality

# Curbshield technology with reinforced carcass edge

- Fortifies carcass protection
- Impedes catastrophic edge cuts
- Reduces internal components wear exposure

### Self cleaning tread design

- Promotes lug-void cleanout for maximum traction
- More traction in reverse driving

# Enhanced high-tensile, rubber-sealed steel cables

- Cable corrosion protection
- Strengthens carcass

# Premium rubber compound and extra thick carcass

- Impact and damage resistance
- Extends service life

### Optimized sprocket holes

 Reduces peak load on track and undercarriage parts; allows for sand and debris to pass through with ease

<sup>\*</sup>Check with your dealer for best choice for your application