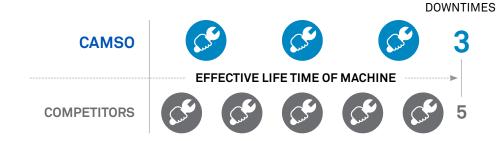

# **CAMSO Construction tracks offer** lowest operating cost solution

### **DURABILITY**

CAMSO reduces the total cost of tracks over the machine lifetime with high quality rubber compounds.

### RELIABILITY

CAMSO technology solves problems like detracking and cable breakage to increase uptime over the machine lifetime.

### **EXCEPTIONAL PERFORMANCE**

CAMSO keeps you productive on the job-site with the right products for your application and surface type.

TOTAL

2 MTL PATTERNS

THE CAMSO DIFFERENCE

CAMSO tracks reduce the overall cost of ownership for the lifetime of a machine.