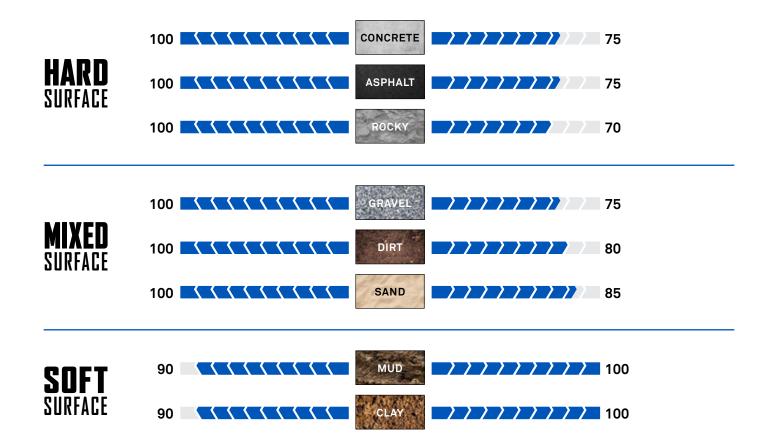

# EXCEPTIONAL SERVICE LIFE WITH SUPERIOR RESISTANCE TO DAMAGE AND CATASTROPHIC FAILURES

OVERALL LOCS GAUGE BY SURFACE
TO OBTAIN THE **LOWEST OPERATING COST SOLUTION** ON THE MARKET

BEST FOR: Heavy Duty Applications requiring exceptional durability

SURFACE TYPE

BEST FOR: Applications requiring traction in soft surfaces such as clay or mud