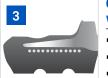

### Optimized sprocket holes

 Reduces peak load on track and undercarriage parts; allows for sand and debris to pass through with ease

<sup>\*</sup>Check with your dealer for best choice for your application