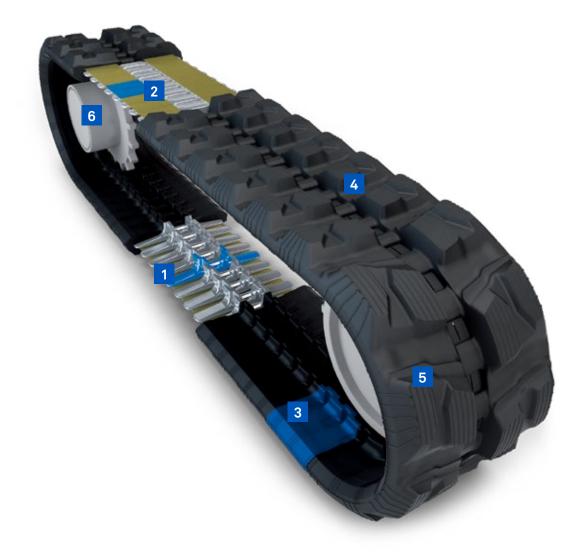

### ENGINEERED TREAD PATTERNS

# Patented 3S internal metal core

- Prevents detracking
- Minimizes vibrations
- Improves ride quality

# Curbshield technology with reinforced carcass edge

- Fortifies carcass protection
- Impedes catastrophic edge cuts
- Reduces internal components wear exposure

### Self cleaning tread design

- Promotes lug-void cleanout for maximum traction
- More traction in reverse driving

# Enhanced high-tensile, rubber-sealed steel cables

- Cable corrosion protection
- Strengthens carcass

# Premium rubber compound and extra thick carcass

- Impact and damage resistance
- Extends service life

### Optimized sprocket holes

 Reduces peak load on track and undercarriage parts; allows for sand and debris to pass through with ease

<sup>\*</sup>Check with your dealer for best choice for your application