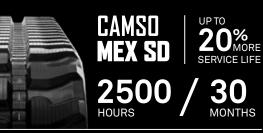

SURFACE TYPE

BEST FOR: Applications requiring traction in soft surfaces such as clay or mud

| TRACK<br>SERIES     | MACHINE<br>TYPE | MONTHS OF SERVICE |     | HOURS LIMIT |          |
|---------------------|-----------------|-------------------|-----|-------------|----------|
|                     |                 | OLD               | NEW | OLD         | NEW      |
| CAMSO SD<br>series  | CTL             | 13                | 18  | 1100        | 1500     |
|                     | MEX             | 24                | 30  | 2000        | 2500     |
| CAMSO HXD<br>series | CTL             | 18                | 24  | 1500        | 2000     |
|                     | MEX             | 36                | 42  | 3000        | 3500     |
|                     | MTL             | 14                | 14  | 1200        | 1200     |
|                     | ОТТ             | 12                | 12  | No limit    | No limit |
|                     | Steel OTT       | N/A               | 24  | N/A         | No limit |