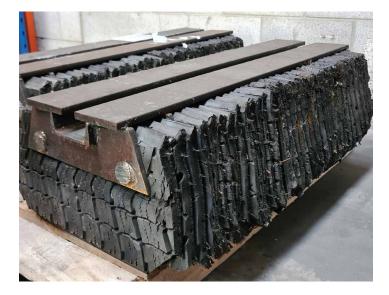

#### **Radial Ply Rubber Edges**

These are a steel belted rubber edge suited to harsh materials like steel, timber, glass, concrete & chemicals

#### **Bias Ply Rubber Edges**

These are a fabric belted rubber edge suited to soft/dry materials like paper, cardboard, plastics, seed, grain & hay

Steel Slide Washer Bucket Width

Grade 8 Plow Bolt

Steel Through Rods

#### **Durable Performance**

The rubber sections are compressed onto 32mm steel rods and secured every 305mm throughout the unit with flatbar retaining plates

**Recycled Product** 

100% of the rubber in each edge is recycled from bus & truck tyres