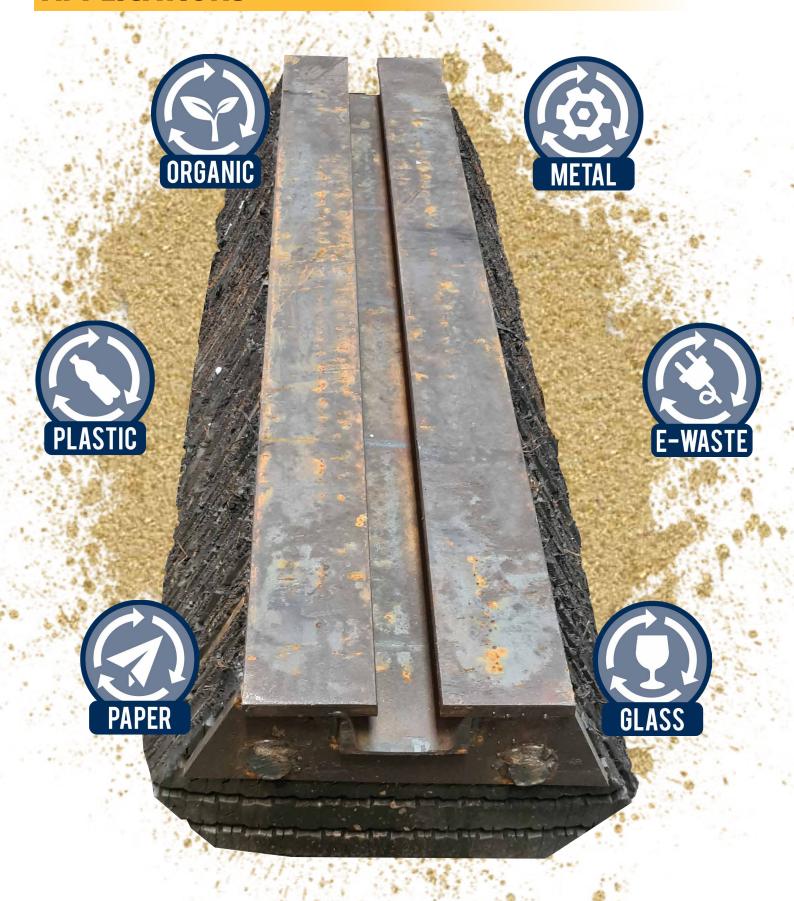

#### **APPLICATIONS**

Call 0800 654 323 to order your Rubber Cutting Edges now!

#### **APPLICATIONS**

#### **RUBBER CUTTING EDGES**

We stock a range of bolt-on, laminated Rubber Cutting Edges for all models of wheel loaders, excavators & skid steer loaders, working in the waste & recycling industry.

Rubber Edges are commonly used in transfer stations, recycling facilities, waste-to-energy plants & seed/grain storage buildings for moving material and to protect the concrete floors from wear & damage.

Our Rubber Edges are made in the USA from 100% recycled rubber tyres & are available in different profiles, lengths & ply types to suit most bucket sizes & applications.

Recycled rubber eliminates the need for using oil in the production process which reduces CO2 emissions & improves the carbon footprint for our customers.