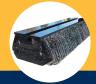

#### **RUBBER CUTTING EDGES**

We stock a range of bolt-on, laminated Rubber Cutting Edges for all models of wheel loaders, excavators & skid steer loaders, working in the waste & recycling industry.

Rubber Edges are commonly used in transfer stations, recycling facilities, waste-to-energy plants & seed/grain storage buildings for moving material and to protect the concrete floors from wear & damage.

Our Rubber Edges are made in the USA from 100% recycled rubber tyres & are available in different profiles, lengths & ply types to suit most bucket sizes & applications.

Recycled rubber eliminates the need for using oil in the production process which reduces CO2 emissions & improves the carbon footprint for our customers.