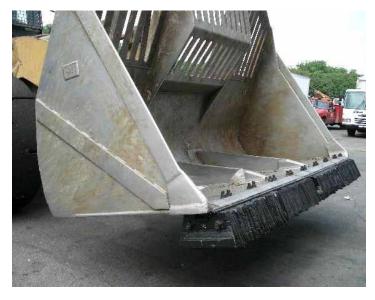

#### **RUBBER CUTTING EDGES**

We stock a range of bolt-on, laminated Rubber Cutting Edges for all models of wheel loaders, excavators & skid steer loaders, working in the waste & recycling industry.

Rubber Edges are commonly used in transfer stations, recycling facilities, waste-to-energy plants & seed/grain storage buildings for moving material and to protect the concrete floors from wear & damage.

#### **APPLICATIONS**

Call 0800 654 323 to order your Rubber Cutting Edges now!

#### **APPLICATIONS**