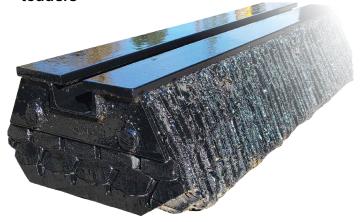

# RUBBER CUTTING EDGES

MOVE MORE RUBBISH & PROTECT YOUR CONCRETE FLOORS WITH OUR RUBBER CUTTING EDGES ON YOUR EXCAVATOR & LOADER BUCKETS

Call 0800 654 323 for your rubber edge needs!

#### **RUBBER CUTTING EDGES**

We stock a range of bolt-on, laminated Rubber Cutting Edges for all models of wheel loaders, excavators & skid steer loaders, working in the waste & recycling industry.

Rubber Edges are commonly used in transfer stations, recycling facilities, waste-to-energy plants & seed/grain storage buildings for moving material and to protect the concrete floors from wear & damage.

Our Rubber Edges are made in the USA from 100% recycled rubber tyres & are available in different profiles, lengths & ply types to suit most bucket sizes & applications.

Recycled rubber eliminates the need for using oil in the production process which reduces CO2 emissions & improves the carbon footprint for our customers.