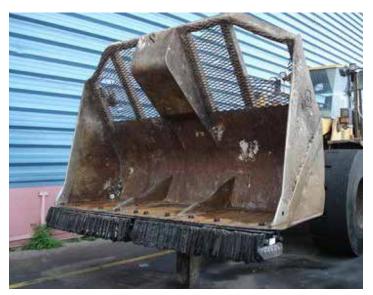

#### **RUBBER CUTTING EDGES**

We stock a range of bolt-on, laminated Rubber Cutting Edges for all models of wheel loaders, excavators & skid steer loaders, working in the waste & recycling industry.

Rubber Edges are commonly used in transfer stations, recycling facilities, waste-to-energy plants & seed/grain storage buildings for moving material and to protect the concrete floors from wear & damage.

#### **APPLICATIONS**

Call 0800 654 323 to order your Rubber Cutting Edges now!

#### **APPLICATIONS**