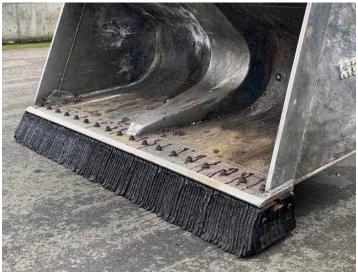

#### **RUBBER CUTTING EDGES**

We stock a range of bolt-on, laminated Rubber Cutting Edges for all models of wheel loaders, excavators & skid steer loaders, working in the waste & recycling industry.

Rubber Edges are commonly used in transfer stations, recycling facilities, waste-to-energy plants & seed/grain storage buildings for moving material and to protect the concrete floors from wear & damage.

#### **EASY INSTALLATION**

Our Rubber Edges are quick & easy to install on your buckets.

- Fit washers onto bolts, slide them into the T-Track channel & align with holes in the bucket moldboard
- Slowly lower the bucket or lift the edges up & fine-tune the alignment of the bolts as the edge gets closer to the bucket
- Once the bolts are through the bucket moldboard fit round washers & nuts and tighten to the correct bolt torque settings
- For optimal wear life & performance run the edge flat with the bucket in the float position