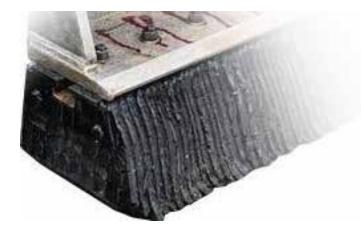

#### **Durable Performance**

The rubber sections are compressed onto 32mm steel rods and secured every 305mm throughout the unit with flatbar retaining plates

**Recycled Product** 

100% of the rubber in each edge is recycled from bus & truck tyres

#### **EASY INSTALLATION**

Our Rubber Edges are quick & easy to install on your buckets.

- Fit washers onto bolts, slide them into the T-Track channel & align with holes in the bucket moldboard
- Slowly lower the bucket or lift the edges up & fine-tune the alignment of the bolts as the edge gets closer to the bucket
- Once the bolts are through the bucket moldboard fit round washers & nuts and tighten to the correct bolt torque settings
- For optimal wear life & performance run the edge flat with the bucket in the float position