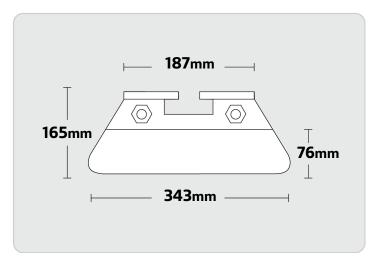

#### **SPECIFICATIONS**

# 911m Pushing & Scooping

- This edge profile is designed for pushing sludge & scooping rubbish off tip floors
- A angled profile with rounded corners &
   76mm of wear material
- Suitable for medium excavators & wheel loaders