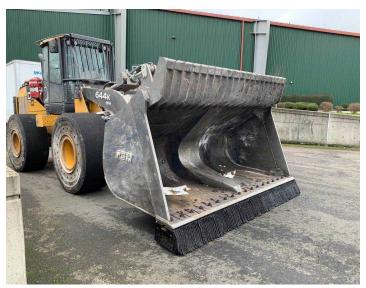

#### **RUBBER CUTTING EDGES**

We stock a range of bolt-on, laminated Rubber Cutting Edges for all models of wheel loaders, excavators & skid steer loaders, working in the waste & recycling industry.

Rubber Edges are commonly used in transfer stations, recycling facilities, waste-to-energy plants & seed/grain storage buildings for moving material and to protect the concrete floors from wear & damage.

#### **APPLICATIONS**

Call 0800 654 323 to order your Rubber Cutting Edges now!

#### **APPLICATIONS**