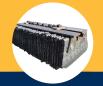

# RUBBER CUTTING EDGES

MOVE MORE RUBBISH & PROTECT YOUR CONCRETE FLOORS WITH OUR RUBBER CUTTING EDGES ON YOUR EXCAVATOR & LOADER BUCKETS

Call 0800 654 323 for your rubber edge needs!

#### **RUBBER CUTTING EDGES**

We stock a range of bolt-on, laminated Rubber Cutting Edges for all models of wheel loaders, excavators & skid steer loaders, working in the waste & recycling industry.

Rubber Edges are commonly used in transfer stations, recycling facilities, waste-to-energy plants & seed/grain storage buildings for moving material and to protect the concrete floors from wear & damage.

Our Rubber Edges are made in the USA from 100% recycled rubber tyres & are available in different profiles, lengths & ply types to suit most bucket sizes & applications.

Recycled rubber eliminates the need for using oil in the production process which reduces CO2 emissions & improves the carbon footprint for our customers.