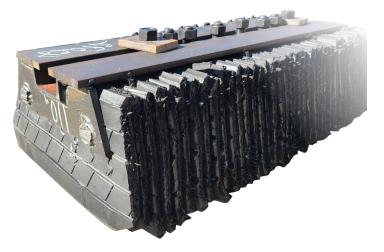

#### **Radial Ply Rubber Edges**

These are a steel belted rubber edge suited to harsh materials like steel, timber, glass, concrete & chemicals

#### **Bias Ply Rubber Edges**

These are a fabric belted rubber edge suited to soft/dry materials like paper, cardboard, plastics, seed, grain & hay

Steel Slide Washer Bucket Width

Grade 8 Plow Bolt

Steel Through Rods

#### **Durable Performance**

The rubber sections are compressed onto 32mm steel rods and secured every 305mm throughout the unit with flatbar retaining plates

**Recycled Product** 

100% of the rubber in each edge is recycled from bus & truck tyres