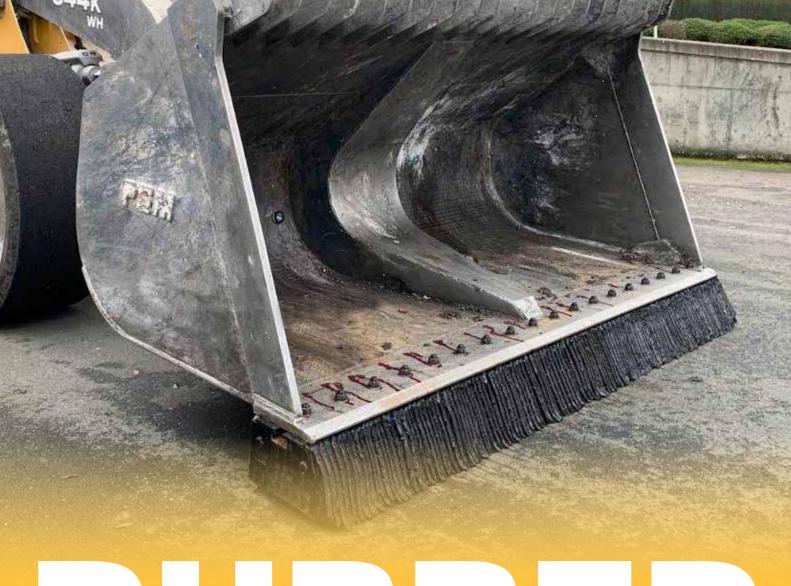

# RUBBER CUTTING EDGES

MOVE MORE RUBBISH & PROTECT YOUR CONCRETE FLOORS WITH OUR RUBBER CUTTING EDGES ON YOUR EXCAVATOR & LOADER BUCKETS

Call 0800 654 323 for your rubber edge needs!

#### **RUBBER CUTTING EDGES**

We stock a range of bolt-on, laminated Rubber Cutting Edges for all models of wheel loaders, excavators & skid steer loaders, working in the waste & recycling industry.

Rubber Edges are commonly used in transfer stations, recycling facilities, waste-to-energy plants & seed/grain storage buildings for moving material and to protect the concrete floors from wear & damage.

Our Rubber Edges are made in the USA from 100% recycled rubber tyres & are available in different profiles, lengths & ply types to suit most bucket sizes & applications.

Recycled rubber eliminates the need for using oil in the production process which reduces CO2 emissions & improves the carbon footprint for our customers.