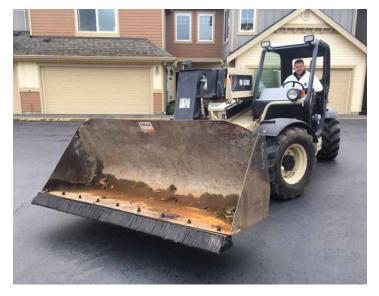

# RUBBER CUTTING EDGES

MOVE MORE RUBBISH & PROTECT YOUR CONCRETE FLOORS WITH OUR RUBBER CUTTING EDGES ON YOUR EXCAVATOR & LOADER BUCKETS

Call 0800 654 323 for your rubber edge needs!

#### **RUBBER CUTTING EDGES**

We stock a range of bolt-on, laminated Rubber Cutting Edges for all models of wheel loaders, excavators & skid steer loaders, working in the waste & recycling industry.

Rubber Edges are commonly used in transfer stations, recycling facilities, waste-to-energy plants & seed/grain storage buildings for moving material and to protect the concrete floors from wear & damage.

#### **APPLICATIONS**

Call 0800 654 323 to order your Rubber Cutting Edges now!