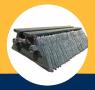

# RUBBER CUTTING EDGES

MOVE MORE RUBBISH & PROTECT YOUR CONCRETE FLOORS WITH OUR RUBBER CUTTING EDGES ON YOUR EXCAVATOR & LOADER BUCKETS

Call 0800 654 323 for your rubber edge needs!

#### **RUBBER CUTTING EDGES**

We stock a range of bolt-on, laminated Rubber Cutting Edges for all models of wheel loaders, excavators & skid steer loaders, working in the waste & recycling industry.

Rubber Edges are commonly used in transfer stations, recycling facilities, waste-to-energy plants & seed/grain storage buildings for moving material and to protect the concrete floors from wear & damage.

Our Rubber Edges are made in the USA from 100% recycled rubber tyres & are available in different profiles, lengths & ply types to suit most bucket sizes & applications.

Recycled rubber eliminates the need for using oil in the production process which reduces CO2 emissions & improves the carbon footprint for our customers.