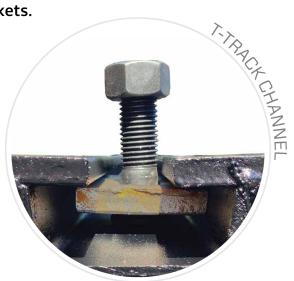

#### **Adjustable Bolt Spacing**

The T-Track channel allows the bolts to slide so they can suit any bolt spacing

**Adjustable Bolt Size** 

Grade 8 plow bolts are used with a matching washer to suit any bolt size