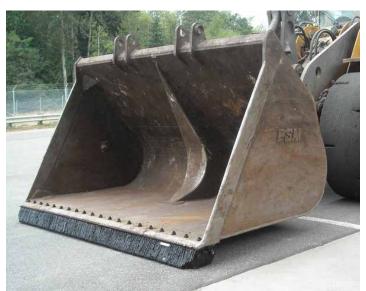

#### **RUBBER CUTTING EDGES**

We stock a range of bolt-on, laminated Rubber Cutting Edges for all models of wheel loaders, excavators & skid steer loaders, working in the waste & recycling industry.

Rubber Edges are commonly used in transfer stations, recycling facilities, waste-to-energy plants & seed/grain storage buildings for moving material and to protect the concrete floors from wear & damage.

#### **APPLICATIONS**

Call 0800 654 323 to order your Rubber Cutting Edges now!

#### **APPLICATIONS**