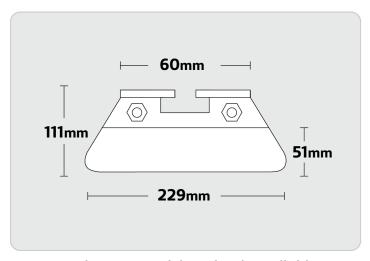

#### **SPECIFICATIONS**

**Adjustable Bolt Size** 

Grade 8 plow bolts are used with a matching washer to suit any bolt size

#### **Various Lengths**

Edges are available in different lengths to suit most bucket widths

#### **Adjustable Bolt Spacing**

The T-Track channel allows the bolts to slide so they can suit any bolt spacing

#### **Durable Performance**

The rubber sections are compressed onto 32mm steel rods and secured every 305mm throughout the unit with flatbar retaining plates

**Recycled Product** 

100% of the rubber in each edge is recycled from bus & truck tyres