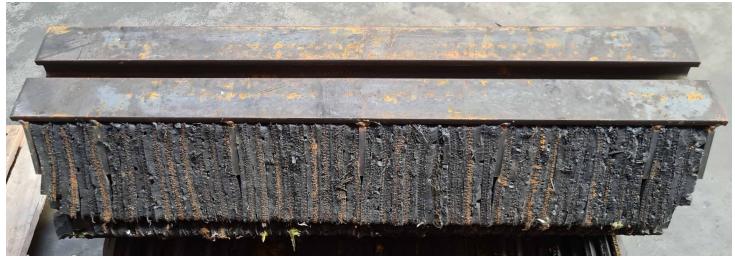

#### **Radial Ply Rubber Edges**

These are a steel belted rubber edge suited to harsh materials like steel, timber, glass, concrete & chemicals

#### **Bias Ply Rubber Edges**

These are a fabric belted rubber edge suited to soft/dry materials like paper, cardboard, plastics, seed, grain & hay

Steel Slide Washer Bucket Width

Grade 8 Plow Bolt

Steel Through Rods

#### **Durable Performance**

The rubber sections are compressed onto 32mm steel rods and secured every 305mm throughout the unit with flatbar retaining plates

**Recycled Product** 

100% of the rubber in each edge is recycled from bus & truck tyres