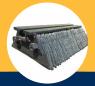

#### **Radial Ply Rubber Edges**

These are a steel belted rubber edge suited to harsh materials like steel, timber, glass, concrete & chemicals

#### **Bias Ply Rubber Edges**

These are a fabric belted rubber edge suited to soft/dry materials like paper, cardboard, plastics, seed, grain & hay

Steel Slide Washer Bucket Width

Grade 8 Plow Bolt

Steel Through Rods

#### **Durable Performance**

The rubber sections are compressed onto 32mm steel rods and secured every 305mm throughout the unit with flatbar retaining plates

**Recycled Product** 

100% of the rubber in each edge is recycled from bus & truck tyres