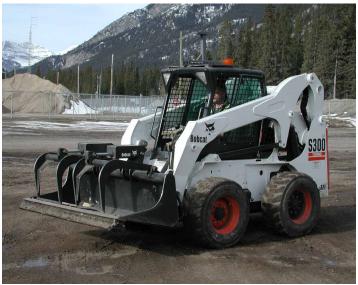

#### **RUBBER CUTTING EDGES**

We stock a range of bolt-on, laminated Rubber Cutting Edges for all models of wheel loaders, excavators & skid steer loaders, working in the waste & recycling industry.

Rubber Edges are commonly used in transfer stations, recycling facilities, waste-to-energy plants & seed/grain storage buildings for moving material and to protect the concrete floors from wear & damage.

#### **APPLICATIONS**

Call 0800 654 323 to order your Rubber Cutting Edges now!

#### **APPLICATIONS**