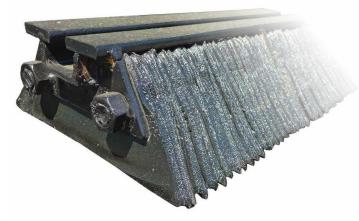

#### **Radial Ply Rubber Edges**

These are a steel belted rubber edge suited to harsh materials like steel, timber, glass, concrete & chemicals

#### **Bias Ply Rubber Edges**

These are a fabric belted rubber edge suited to soft/dry materials like paper, cardboard, plastics, seed, grain & hay

Steel Slide Washer Bucket Width

Grade 8 Plow Bolt

Steel Through Rods

#### **Durable Performance**

The rubber sections are compressed onto 32mm steel rods and secured every 305mm throughout the unit with flatbar retaining plates

**Recycled Product** 

100% of the rubber in each edge is recycled from bus & truck tyres