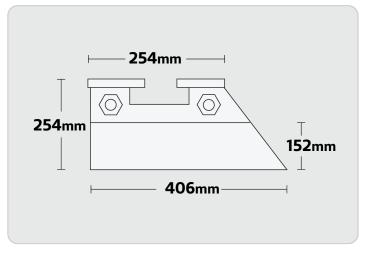

**Adjustable Bolt Size** 

Grade 8 plow bolts are used with a matching washer to suit any bolt size

#### **Various Lengths**

Edges are available in different lengths to suit most bucket widths

#### **Adjustable Bolt Spacing**

The T-Track channel allows the bolts to slide so they can suit any bolt spacing

#### **Durable Performance**

The rubber sections are compressed onto 32mm steel rods and secured every 305mm throughout the unit with flatbar retaining plates

**Recycled Product** 

100% of the rubber in each edge is recycled from bus & truck tyres