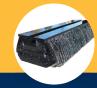

#### **RUBBER CUTTING EDGES**

We stock a range of bolt-on, laminated Rubber Cutting Edges for all models of wheel loaders, excavators & skid steer loaders, working in the waste & recycling industry.

Rubber Edges are commonly used in transfer stations, recycling facilities, waste-to-energy plants & seed/grain storage buildings for moving material and to protect the concrete floors from wear & damage.

Our Rubber Edges are made in the USA from 100% recycled rubber tyres & are available in different profiles, lengths & ply types to suit most bucket sizes & applications.

Recycled rubber eliminates the need for using oil in the production process which reduces CO2 emissions & improves the carbon footprint for our customers.