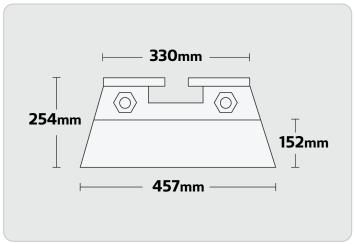

# 911r Pushing & Squeegeeing

- This edge profile is designed for pushing rubbish δ squeegeeing sludge off tip floors
- A flat edge profile with 152mm of wear material
- Suitable for large excavators & wheel loaders