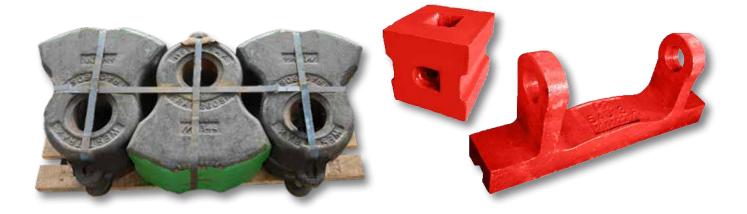

#### **IMPACT CRUSHER PARTS**

Crusher Wear Parts

- We stock a large range of quality Blow Bars, Impact Plates & Side Liner Plates for all brands of horizontal shaft Impact crushers
- Our Blow Bars & Impact plates are cast from the highest grade of ferro Manganese & Chrome Iron. Options of integrated Chrome Ceramic & integrated Martensitic Ceramic compositions are also available
- Custom designs & compositions can be made to best suit your crushing needs

#### **HAMMER MILL PARTS**

- We offer a large range of Hammers, custom made Side Liner Plates & Gridbars for all brands of Hammer Mills
- Our Hammers are cast from the highest grade of ferro metals, to provide the hardest compositions for maximum wear resistance in the most extreme crushing conditions
- Custom designs & compositions can be made to best suit your crushing needs