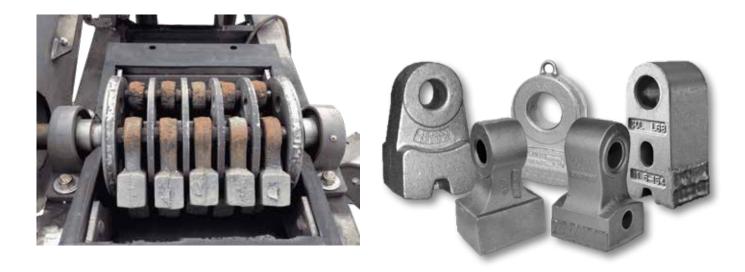

#### **JAW CRUSHER PARTS**

- A large range of quality Jaws, Toggle Plates & Cast Cheek plates are available for all brands of Jaw Crushers
- Our Jaws & Cheek plates are cast from the highest grade of ferro Manganese & Chromium, to provide the hardest composition for maximum wear resistance
- We offer a wide variety of tooth profiles & surface shapes to best suit your crushing needs. Custom designs & compositions can also be made to suit your needs