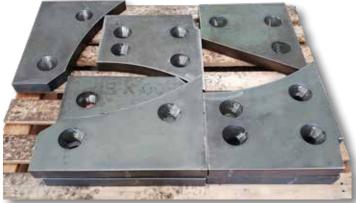

#### Wear plates with keyway holes

Machined Hammer Mill plates

**Grizzly Screen Grid Bars** 

**Rolled Chromium Carbide liners** 

**Profile Cut Screen Plates** 