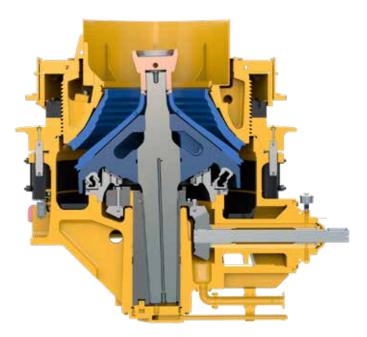

#### **CONE CRUSHER PARTS**

Crusher Wear Parts

- We offer a wide range of quality Concave Bowl Liners, Mantles & supplemental parts for all brands of cone crushers
- Our parts are cast from the highest grade of ferro Manganese & Chromium to provide the hardest composition, for maximum wear resistance in the most extreme crushing conditions
- Custom designs & compositions can be made to best suit your crushing needs