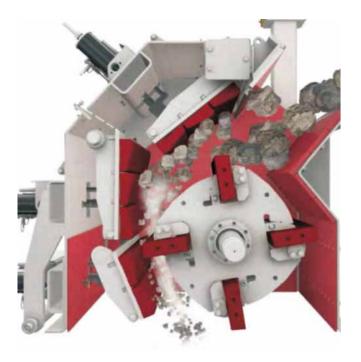

#### **IMPACT CRUSHER PARTS**

Crusher Wear Parts

- We stock a large range of quality Blow Bars, Impact Plates & Side Liner Plates for all brands of horizontal shaft Impact crushers
- Our Blow Bars & Impact plates are cast from the highest grade of ferro Manganese & Chrome Iron. Options of integrated Chrome Ceramic & integrated Martensitic Ceramic compositions are also available
- Custom designs & compositions can be made to best suit your crushing needs