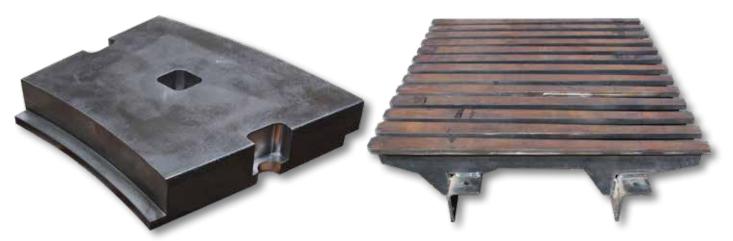

Liner plates with threaded studs

#### Wear plates with keyway holes

Machined Hammer Mill plates

**Grizzly Screen Grid Bars** 

**Rolled Chromium Carbide liners** 

**Profile Cut Screen Plates** 