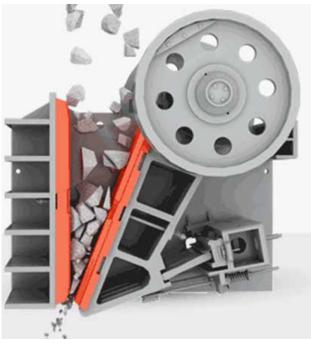

#### **JAW CRUSHER PARTS**

- A large range of quality Jaws, Toggle Plates & Cast Cheek plates are available for all brands of Jaw Crushers
- Our Jaws & Cheek plates are cast from the highest grade of ferro Manganese & Chromium, to provide the hardest composition for maximum wear resistance
- We offer a wide variety of tooth profiles & surface shapes to best suit your crushing needs. Custom designs & compositions can also be made to suit your needs