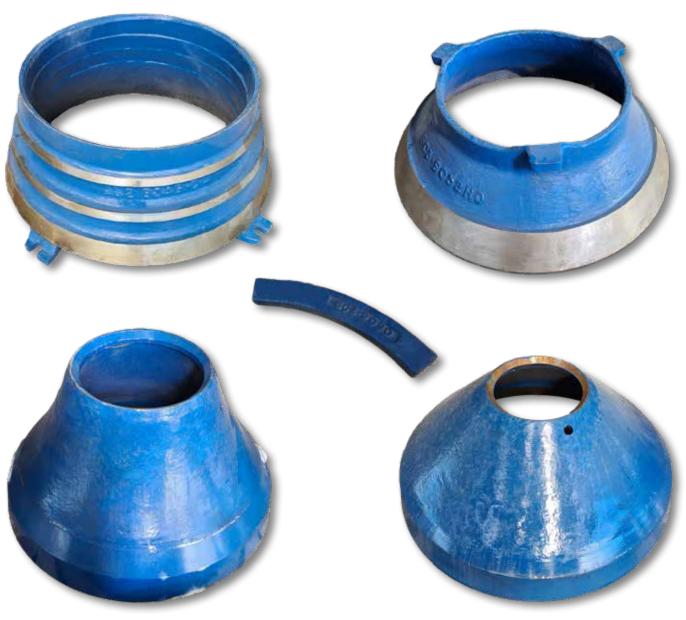

#### **CONE CRUSHER PARTS**

Crusher Wear Parts

- We offer a wide range of quality Concave Bowl Liners, Mantles & supplemental parts for all brands of cone crushers
- Our parts are cast from the highest grade of ferro Manganese & Chromium to provide the hardest composition, for maximum wear resistance in the most extreme crushing conditions
- Custom designs & compositions can be made to best suit your crushing needs