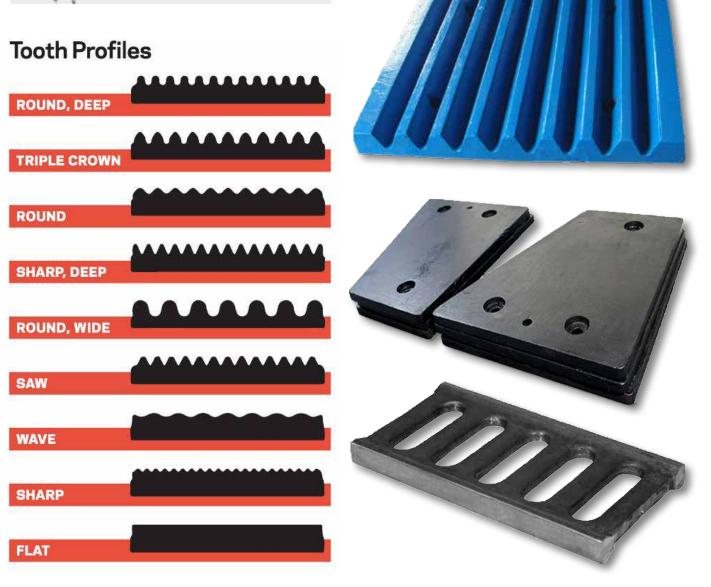

#### **JAW CRUSHER PARTS**

- A large range of quality Jaws, Toggle Plates & Cast Cheek plates are available for all brands of Jaw Crushers
- Our Jaws & Cheek plates are cast from the highest grade of ferro Manganese & Chromium, to provide the hardest composition for maximum wear resistance
- We offer a wide variety of tooth profiles & surface shapes to best suit your crushing needs. Custom designs & compositions can also be made to suit your needs