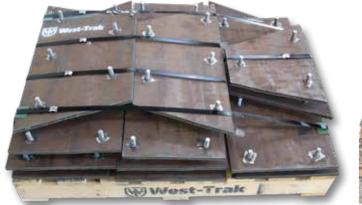

r Plates for all brands of horizontal shaft Impact crushers
- Our Blow Bars & Impact plates are cast from the highest grade of ferro Manganese & Chrome Iron. Options of integrated Chrome Ceramic & integrated Martensitic Ceramic compositions are also available
- Custom designs & compositions can be made to best suit your crushing needs





#### **HAMMER MILL PARTS**



- We offer a large range of Hammers, custom made Side Liner Plates & Gridbars for all brands of Hammer Mills
- Our Hammers are cast from the highest grade of ferro metals, to provide the hardest compositions for maximum wear resistance in the most extreme crushing conditions
- Custom designs & compositions can be made to best suit your crushing needs





Liner plates with threaded studs

#### Wear plates with keyway holes





Machined Hammer Mill plates

**Grizzly Screen Grid Bars** 



**Rolled Chromium Carbide liners** 

**Profile Cut Screen Plates** 





### Delivering the solutions you need to stay productive



**Phone us** 0800 654 323

**Auckland Branch** 

14 Hobill Ave, Wiri

Auckland, 2104



Head Office 32 Robertson Street Westport, 7825



Email us sales@west-trak.co.nz



**Cromwell Branch** 9a Rogers Street Cromwell, 9310



Visit our Website west-trak.co.nz



Follow us on: Linkedin, Instagram TikTok, YouTube