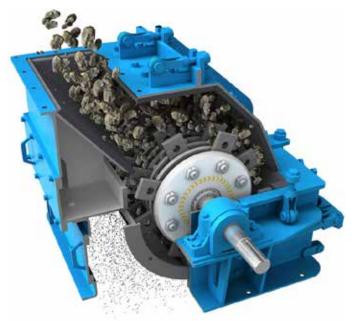

#### **HAMMER MILL PARTS**

- We offer a large range of Hammers, custom made Side Liner Plates & Gridbars for all brands of Hammer Mills
- Our Hammers are cast from the highest grade of ferro metals, to provide the hardest compositions for maximum wear resistance in the most extreme crushing conditions
- Custom designs & compositions can be made to best suit your crushing needs