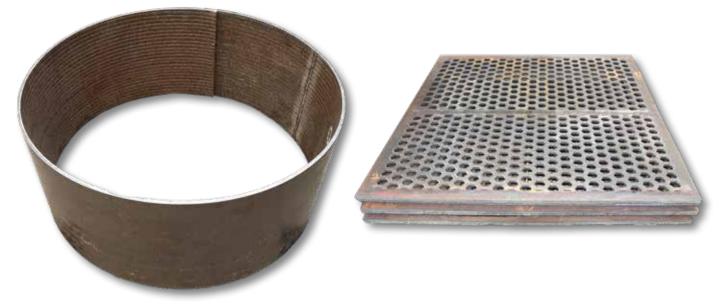

Liner plates with threaded studs

#### Wear plates with keyway holes

Machined Hammer Mill plates

**Grizzly Screen Grid Bars** 

**Rolled Chromium Carbide liners** 

**Profile Cut Screen Plates** 