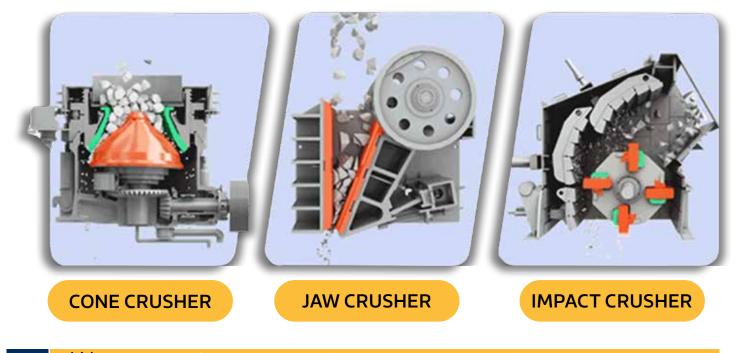

#### **CONE CRUSHER PARTS**

Crusher Wear Parts

- We offer a wide range of quality Concave Bowl Liners, Mantles & supplemental parts for all brands of cone crushers
- Our parts are cast from the highest grade of ferro Manganese & Chromium to provide the hardest composition, for maximum wear resistance in the most extreme crushing conditions
- Custom designs & compositions can be made to best suit your crushing needs

#### **JAW CRUSHER PARTS**

- A large range of quality Jaws, Toggle Plates & Cast Cheek plates are available for all brands of Jaw Crushers
- Our Jaws & Cheek plates are cast from the highest grade of ferro Manganese & Chromium, to provide the hardest composition for maximum wear resistance
- We offer a wide variety of tooth profiles & surface shapes to best suit your crushing needs. Custom designs & compositions can also be made to suit your needs

#### **IMPACT CRUSHER PARTS**

Crusher Wear Parts

- We stock a large range of quality Blow Bars, Impact Plates & Side Liner Plates for all brands of horizontal shaft Impact crushers
- Our Blow Bars & Impact plates are cast from the highest grade of ferro Manganese & Chrome Iron. Options of integrated Chrome Ceramic & integrated Martensitic Ceramic compositions are also available
- Custom designs & compositions can be made to best suit your crushing needs