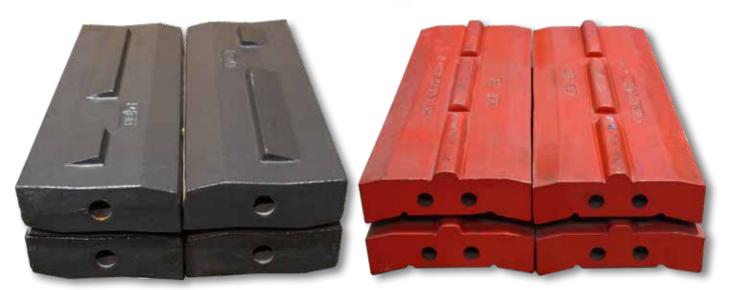

#### **IMPACT CRUSHER PARTS**

Crusher Wear Parts

- We stock a large range of quality Blow Bars, Impact Plates & Side Liner Plates for all brands of horizontal shaft Impact crushers
- Our Blow Bars & Impact plates are cast from the highest grade of ferro Manganese & Chrome Iron. Options of integrated Chrome Ceramic & integrated Martensitic Ceramic compositions are also available
- Custom designs & compositions can be made to best suit your crushing needs