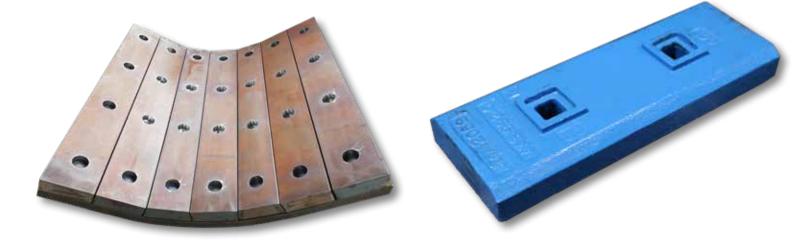

Liner plates with threaded studs

#### Wear plates with keyway holes

Machined Hammer Mill plates

**Grizzly Screen Grid Bars** 

**Rolled Chromium Carbide liners** 

**Profile Cut Screen Plates** 